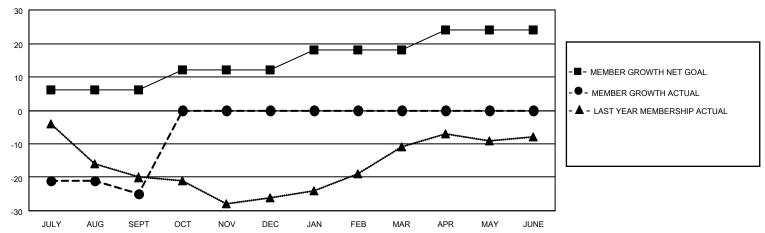

## GOALS AND ACTUAL MEMBERS CUMULATIVE

| DROPPED CLUBS: 0 |    | 7 CLUBS OF 32 ADDED 1 OR<br>MORE NEW MEMBERS | GENDER DISTRIBUTION                |              |  |
|------------------|----|----------------------------------------------|------------------------------------|--------------|--|
|                  |    | WORLE NEW WEIWBERG                           | MALE                               | 599 (60.26%) |  |
|                  |    |                                              | FEMALE                             | 395 (39.74%) |  |
| DROPPED MEMBERS  |    |                                              | NON BINARY                         | 0 (0.00%)    |  |
|                  |    |                                              | PREFER NOT TO ANSWER               | 0 (0.00%)    |  |
| DECEASED         | 2  |                                              |                                    |              |  |
| CLUB CANCELLED   | 0  | CLICK HERE FOR CUMULATIVE                    | TOTAL FAMILY UNIT MEMBERS          | 182          |  |
| OTHER            | 32 | MEMBERSHIP DATA                              |                                    |              |  |
| TOTAL            | 34 |                                              | FAMILY MEMBERS PAYING HALF DUES 92 |              |  |
|                  |    |                                              |                                    |              |  |